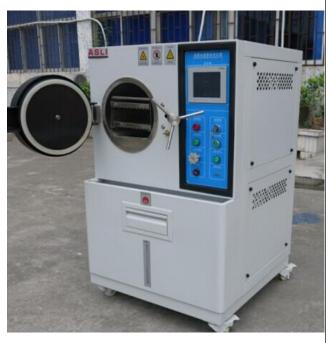

# **HAST Environmental Stress Screening Test Chamber**

### Features:

- 1. Automatic adding water function, and automatic filling water upon the water short storage while testing.
- 2. Autotatic operation to test process finished, easy to use.
- 3. Temperature control: LED digital temperature controller can make accurate testing of temperature setting, control and display.
- 4. LED digital timer, when the inner box's temperature reached the setting value, then start to time to ensure the test complete.
- 5. Accurate pressure: temperature chart always shows the inner box's pressure and relative humidity.
- 6. Water device is automatically discharge not saturated steam in order to achieve the best steam quality.
- 7.A integrated silica gel door gasket, air tightness is very good, and long operation life.
- 8. The inner box is mirror-polished, graceful and non-pollution

#### **Technical Parameters:**

| Model                                   | HAST - 25                                                                                                                                                  | HAST - 35    | HAST - 45      |
|-----------------------------------------|------------------------------------------------------------------------------------------------------------------------------------------------------------|--------------|----------------|
| Internal Dimension ΦxD (mm)             | 300x250                                                                                                                                                    | 350x450      | 450x550        |
| External Dimension ΦxD (mm)             | 850x1300x900                                                                                                                                               | 900x1350x900 | 1000x1480x1000 |
| Steam Temperature Range                 | Steam Temperature Range: 100°C~135°C, (143°C is optional)                                                                                                  |              |                |
| Relative Pressure/ Absolute<br>Pressure | Relative pressure: display values indicated on the pressure gauge Absolute pressure: pressure gauge value adds 100 Kpa (The actual value in the inner box) |              |                |
| Steam Humidity                          | 70~100% R.H. steam humidity adjustable                                                                                                                     |              |                |
| Steam Pressure (Absolute<br>Pressure)   | $101.3 Kpa + 0.0 Kg/cm2 \sim 2.0 Kg/cm2 \; ; \; (3.0 Kg/cm2 \; is \; special \; standard)$                                                                 |              |                |
| Recursive Device                        | Steam in forced-circulation                                                                                                                                |              |                |