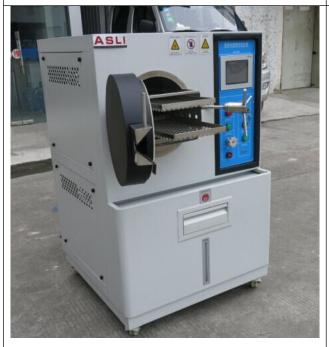

# **HAST Environmental Stress Screening Test Chamber**

### Features:

- 1. Automatic adding water function, and automatic filling water upon the water short storage while testing.
- 2. Autotatic operation to test process finished, easy to use.
- 3. Temperature control: LED digital temperature controller can make accurate testing of temperature setting, control and display.
- 4. LED digital timer, when the inner box's temperature reached the setting value, then start to time to ensure the test complete.
- 5. Accurate pressure: temperature chart always shows the inner box's pressure and relative humidity.
- 6. Water device is automatically discharge not saturated steam in order to achieve the best steam quality.
- 7.A integrated silica gel door gasket, air tightness is very good, and long operation life.
- 8. The inner box is mirror-polished, graceful and non-pollution

#### **Technical Parameters:**

| Model                                   | HAST - 25                                                                                                                                                  | HAST - 35    | HAST - 45      |
|-----------------------------------------|------------------------------------------------------------------------------------------------------------------------------------------------------------|--------------|----------------|
| Internal Dimension ΦxD (mm)             | 300x250                                                                                                                                                    | 350x450      | 450x550        |
| External Dimension ΦxD (mm)             | 850x1300x900                                                                                                                                               | 900x1350x900 | 1000x1480x1000 |
| Steam Temperature Range                 | Steam Temperature Range: 100°C~135°C, (143°C is optional)                                                                                                  |              |                |
| Relative Pressure/ Absolute<br>Pressure | Relative pressure: display values indicated on the pressure gauge Absolute pressure: pressure gauge value adds 100 Kpa (The actual value in the inner box) |              |                |
| Steam Humidity                          | 70~100% R.H. steam humidity adjustable                                                                                                                     |              |                |
| Steam Pressure (Absolute<br>Pressure)   | $101.3 Kpa + 0.0 Kg/cm2 \sim 2.0 Kg/cm2 \; ; \; (3.0 Kg/cm2 \; is \; special \; standard)$                                                                 |              |                |
| Recursive Device                        | Steam in forced-circulation                                                                                                                                |              |                |